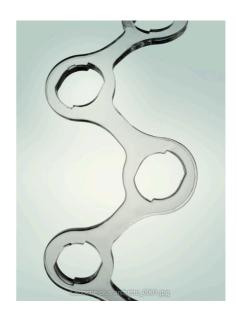

## Caboche

The Caboche family has been renewed both from a technological point of view, optimizing the led use on the whole collection, and from an aesthetic one.

The new zig zag shape of the internal structure allows for the maximum possible light diffusion, the new mounting system for the spheres, with a twist-lock, is simpler, more stable and offers higher transparency. In the medium and large suspension versions, the glass concave diffuser has been replaced by a more contemporary PMMA frosted one. The elegant new grey colour replaces the yellow gold one in the spheres..