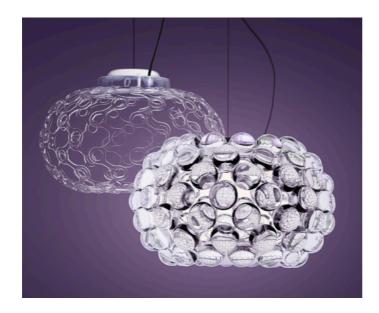

## Caboche

The Caboche family has been renewed both from a technological point of view, optimizing the led use on the whole collection, and from an aesthetic one.

The new zig zag shape of the internal structure allows for the maximum possible light diffusion, the new mounting system for the spheres, with a twist-lock, is simpler, more stable and offers higher transparency. In the medium and large suspension versions, the glass concave diffuser has been replaced by a more contemporary PMMA frosted one. The elegant new grey colour replaces the yellow gold one in the spheres..

## **FOSCARINI**

UK Newsletter Jan 2021 Page 2 of 3

The new grey version offers a richer feel with a slightly more diffused light. We are keeping a hybrid **halogen version** for the media suspension in the 2021 price list. This has the new frame and spheres but has the old R7 lamp holder and glass diffuser. This model will be phased out at the end of 2021.