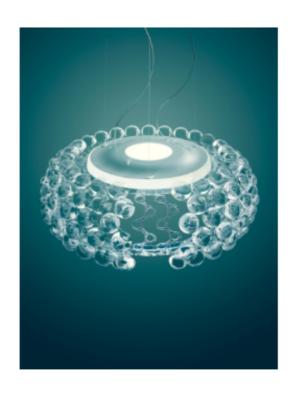

## Caboche

The Caboche family has been renewed both from a technological point of view, optimizing the led use on the whole collection, and from an aesthetic one.

The new zig zag shape of the internal structure allows for the maximum possible light diffusion, the new mounting system for the spheres, with a twist-lock, is simpler, more stable and offers higher transparency. In the medium and large suspension versions, the glass concave diffuser has been replaced by a more contemporary PMMA frosted one. The elegant new grey colour replaces the yellow gold one in the spheres..

## **FOSCARINI**

UK Newsletter Jan 2021 Page 2 of 3

The new grey version offers a richer feel with a slightly more diffused light. We are keeping a hybrid **halogen version** for the media suspension in the 2021 price list. This has the new frame and spheres but has the old R7 lamp holder and glass diffuser. This model will be phased out at the end of 2021.