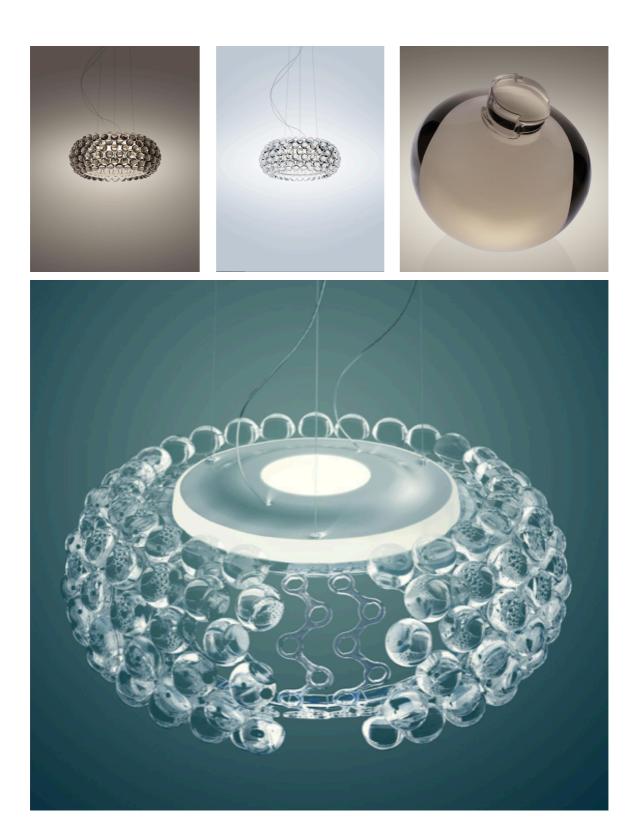

## Caboche

The Caboche family has been renewed both from a technological point of view, optimizing the led use on the whole collection, and from an aesthetic one.

The new zig zag shape of the internal structure allows for the maximum possible light diffusion, the new mounting system for the spheres, with a twist-lock, is simpler, more stable and offers higher transparency. In the medium and large suspension versions, the glass concave diffuser has been replaced by a more contemporary PMMA frosted one. The elegant new grey colour replaces the yellow gold one in the spheres..

## **FOSCARINI**

UK Newsletter Jan 2021 Page 2 of 3

The new grey version offers a richer feel with a slightly more diffused light. We are keeping a hybrid **halogen version** for the media suspension in the 2021 price list. This has the new frame and spheres but has the old R7 lamp holder and glass diffuser. This model will be phased out at the end of 2021.