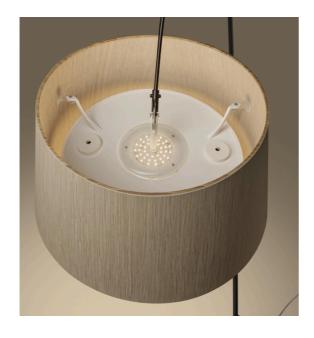

## Caboche

The Caboche family has been renewed both from a technological point of view, optimizing the led use on the whole collection, and from an aesthetic one.

The new zig zag shape of the internal structure allows for the maximum possible light diffusion, the new mounting system for the spheres, with a twist-lock, is simpler, more stable and offers higher transparency. In the medium and large suspension versions, the glass concave diffuser has been replaced by a more contemporary PMMA frosted one. The elegant new grey colour replaces the yellow gold one in the spheres..

## **FOSCARINI**

UK Newsletter Jan 2021 Page 2 of 3

The new grey version offers a richer feel with a slightly more diffused light. We are keeping a hybrid **halogen version** for the media suspension in the 2021 price list. This has the new frame and spheres but has the old R7 lamp holder and glass diffuser. This model will be phased out at the end of 2021.