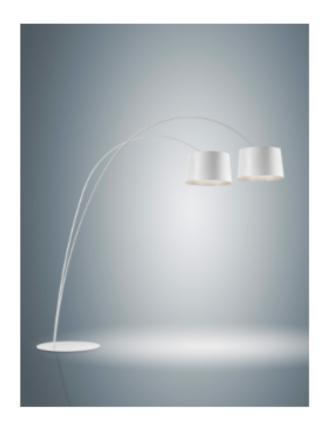

## **Twiggy**

The Twiggy family is enriched by the new model Elle, characterized by a longer stem that allows for a wider outreach and for a consequent possibility of use in new functions.

Twiggy Elle, is a new dimension having a longer reach, so ideal for positioning above a dining table. The lamp also has a new led technology, that guarantees a higher light efficiency and colour rendering. The light source is no longer hidden by a prismatic diffuser, but it is contained in a more contemporary PMMA shell that offers a very high visual comfort.

This same technology has been applied to the standard Twiggy LED floor.

Twiggy wood and Twiggy Elle, are available only in LED versions

Last but not least, we have introduced a new graphite finish.