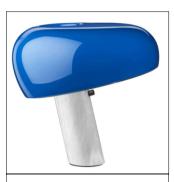

Min 1

Bellhop Glass T

33cm dia £780 inc vat White / Cioko Pol. Aluminium

-\_\_\_\_

Min 2

Snoopy Navy Blue

£1066.50 inc vat

\_\_\_\_