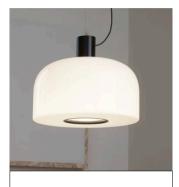

## Fall Product Launch

| Client:   |  |  |  |
|-----------|--|--|--|
| ( IIIANT' |  |  |  |
| OHOHI.    |  |  |  |

Bellhop Glass S2

45cm dia £879 inc vat White / Cioko £946 inc vat Pol. Aluminium

\_\_\_\_